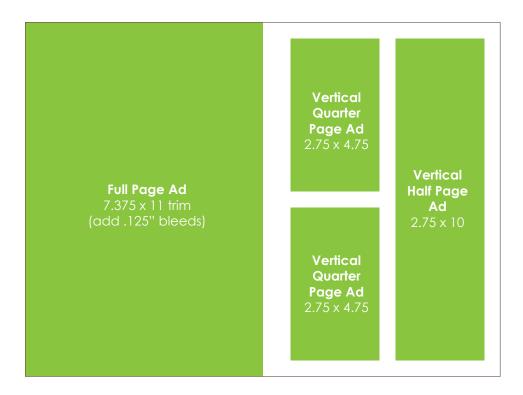

|                               |                   |       | PRICING                 |                          |                         |  |
|-------------------------------|-------------------|-------|-------------------------|--------------------------|-------------------------|--|
| SELECT PRINT AD SIZES         | DIMENSIONS        | 1X    | <b>4X</b><br>20%OFF     | CLUB<br>MEMBER<br>20%OFF | CLUB<br>EVENT<br>30%OFF |  |
| Full Page With Bleed          | (7.375"w x 11"h)  | \$750 | \$600/\$2,400           | \$600                    | \$525                   |  |
| Full Page No Bleed            | (6''w x 10"h)     | \$750 | \$600/\$2,400           | \$600                    | \$525                   |  |
| Half Page Vertical            | (2.75"w x 10"h)   | \$400 | \$320/\$1,280           | \$320                    | \$280                   |  |
| Half Page Horizontal          | (6''w x 4.75''h)  | \$400 | \$320/\$1,280           | \$320                    | \$280                   |  |
| Quarter Page Vertical         | (2.75"w x 4.75"h) | \$225 | \$180/ <sub>\$720</sub> | \$180                    | \$157.50                |  |
| Quarter Page Horizontal       | (6"w x 2.125"h)   | \$225 | \$180/\$720             | \$180                    | \$157.50                |  |
| Full Page Premium Placement*  | (7.375"w x 11"h)  | \$900 | \$720 /\$2,880          | \$720                    | \$630                   |  |
| 3/4 Page Outside Back Cover** | (7.375"w x 8.5"h) | \$900 | \$720 /\$2,880          | \$720                    | \$630                   |  |

Ads "with bleed" need to have .125" bleeds added to the trim sizes on all sides.

We cannot accept any Microsoft files (Publisher, Word, Excel, Powerpoint, etc)

DDICINIC

|                               |                   | PRICING |                            |                          |                         |
|-------------------------------|-------------------|---------|----------------------------|--------------------------|-------------------------|
| SELECT PRINT AD SIZES         | DIMENSIONS        | 1X      | <b>4X</b><br>20%OFF        | CLUB<br>MEMBER<br>20%OFF | CLUB<br>EVENT<br>30%OFF |
| Full Page With Bleed          | (7.375"w x 11"h)  | \$750   | \$600 /\$2,400             | \$600                    | \$525                   |
| Full Page No Bleed            | (6"w x 10"h)      | \$750   | \$600 /\$2,400             | \$600                    | \$525                   |
| Half Page Vertical            | (2.75"w x 10"h)   | \$400   | \$320/\$1,280              | \$320                    | \$280                   |
| Half Page Horizontal          | (6"w x 4.75"h)    | \$400   | \$320/\$1,280              | \$320                    | \$280                   |
| Quarter Page Vertical         | (2.75"w x 4.75"h) | \$225   | \$180/ <sub>\$720</sub>    | \$180                    | \$157.50                |
| Quarter Page Horizontal       | (6"w x 2.125"h)   | \$225   | \$180/\$720                | \$180                    | \$157.50                |
| Full Page Premium Placement*  | (7.375"w x 11"h)  | \$900   | \$720 / <sub>\$2,880</sub> | \$720                    | \$630                   |
| 3/4 Page Outside Back Cover** | (7.375"w x 8.5"h) | \$900   | \$720 /\$2,880             | \$720                    | \$630                   |

## AD SIZES

Horizontal Quarter Page Ad
6 x 2.125

Horizontal Quarter Page Ad
6 x 2.125

Full Page Ad
6 x 10

Horizontal Half Page Ad
6 x 4.75