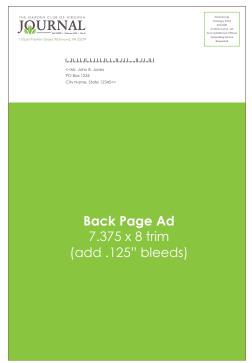

|                               |                   |       | PRICING                 |                          |                         |  |
|-------------------------------|-------------------|-------|-------------------------|--------------------------|-------------------------|--|
| SELECT PRINT AD SIZES         | DIMENSIONS        | 1X    | <b>4X</b><br>20%OFF     | CLUB<br>MEMBER<br>20%OFF | CLUB<br>EVENT<br>30%OFF |  |
| Full Page With Bleed          | (7.375"w x 11"h)  | \$750 | \$600/\$2,400           | \$600                    | \$525                   |  |
| Full Page No Bleed            | (6''w x 10"h)     | \$750 | \$600/\$2,400           | \$600                    | \$525                   |  |
| Half Page Vertical            | (2.75"w x 10"h)   | \$400 | \$320/\$1,280           | \$320                    | \$280                   |  |
| Half Page Horizontal          | (6''w x 4.75''h)  | \$400 | \$320/\$1,280           | \$320                    | \$280                   |  |
| Quarter Page Vertical         | (2.75"w x 4.75"h) | \$225 | \$180/ <sub>\$720</sub> | \$180                    | \$157.50                |  |
| Quarter Page Horizontal       | (6"w x 2.125"h)   | \$225 | \$180/\$720             | \$180                    | \$157.50                |  |
| Full Page Premium Placement*  | (7.375"w x 11"h)  | \$900 | \$720 /\$2,880          | \$720                    | \$630                   |  |
| 3/4 Page Outside Back Cover** | (7.375"w x 8.5"h) | \$900 | \$720 /\$2,880          | \$720                    | \$630                   |  |

Ads "with bleed" need to have .125" bleeds added to the trim sizes on all sides.

\*Premium placement = inside front cover, inside back cover, outside back cover and page 1 (discounts do not apply)

\*\* Please inquire about outside back cover placement **NOTE:** Only one discount can be applied.

We cannot accept any Microsoft files (Publisher, Word, Excel, Powerpoint, etc)

DDICINIC

|                               |                   | PRICING |                            |                          |                         |
|-------------------------------|-------------------|---------|----------------------------|--------------------------|-------------------------|
| SELECT PRINT AD SIZES         | DIMENSIONS        | 1X      | <b>4X</b><br>20%OFF        | CLUB<br>MEMBER<br>20%OFF | CLUB<br>EVENT<br>30%OFF |
| Full Page With Bleed          | (7.375"w x 11"h)  | \$750   | \$600 /\$2,400             | \$600                    | \$525                   |
| Full Page No Bleed            | (6"w x 10"h)      | \$750   | \$600 /\$2,400             | \$600                    | \$525                   |
| Half Page Vertical            | (2.75"w x 10"h)   | \$400   | \$320/\$1,280              | \$320                    | \$280                   |
| Half Page Horizontal          | (6"w x 4.75"h)    | \$400   | \$320/\$1,280              | \$320                    | \$280                   |
| Quarter Page Vertical         | (2.75"w x 4.75"h) | \$225   | \$180/ <sub>\$720</sub>    | \$180                    | \$157.50                |
| Quarter Page Horizontal       | (6"w x 2.125"h)   | \$225   | \$180/\$720                | \$180                    | \$157.50                |
| Full Page Premium Placement*  | (7.375"w x 11"h)  | \$900   | \$720 / <sub>\$2,880</sub> | \$720                    | \$630                   |
| 3/4 Page Outside Back Cover** | (7.375"w x 8.5"h) | \$900   | \$720 /\$2,880             | \$720                    | \$630                   |